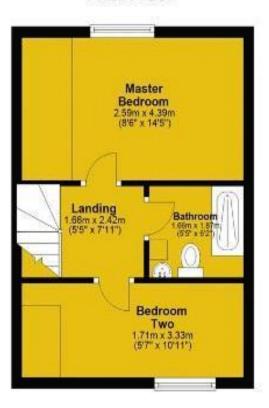

## First Floor

Tel: 0191 2964600 E: info@movinghomesuk.com www.movinghomesuk.com 2A Hawkeys Lane North Shields Tyne & Wear NE29 0JF

## Camerton Place, Hadrian Park Offers Over £115,000

Moving Homes welcomes to the market for sale, this two bedroom mid terraced property, situated in Camerton Place on the sought after estate of Hadrian Park, Wallsend. The local area offers a variety of amenities, including good schools, shopping, parks and bars / restaurants within the surrounding area, as well as excellent transport links both North & South of the region, to the surrounding coastal towns & villages and the City of Newcastle upon Tyne. The property benefits from - main hallway leading to a spacious lounge with French doors opening onto the private rear garden. The kitchen has a range of cream units, complementing work tops, gas hob electric oven and plumbing for a washing machine. To the first floor there are two bedrooms, the master to rear with built in sliding wardrobes and the second bedroom overlooks the front of the property and has two storage cupboards, one of which houses the boiler. Family bathroom with shower cubicle, white wc, wash basin and storage cupboard. Externally there is an open plan lawn and drive to the front of the property, providing off street parking. To the rear there is a paved patio area with lawn laid.