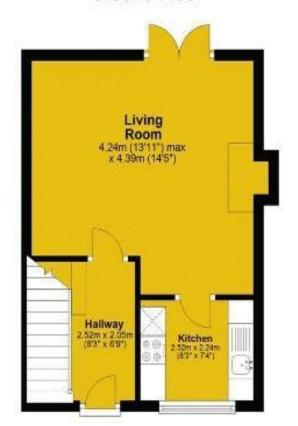

## **Ground Floor**

## Camerton Place, Hadrian Park Offers Over £115,000

Moving Homes welcomes to the market for sale, this two bedroom mid terraced property, situated in Camerton Place on the sought after estate of Hadrian Park, Wallsend. The local area offers a variety of amenities, including good schools, shopping, parks and bars / restaurants within the surrounding area, as well as excellent transport links both North & South of the region, to the surrounding coastal towns & villages and the City of Newcastle upon Tyne. The property benefits from - main hallway leading to a spacious lounge with French doors opening onto the private rear garden. The kitchen has a range of cream units, complementing work tops, gas hob electric oven and plumbing for a washing machine. To the first floor there are two bedrooms, the master to rear with built in sliding wardrobes and the second bedroom overlooks the front of the property and has two storage cupboards, one of which houses the boiler. Family bathroom with shower cubicle, white wc, wash basin and storage cupboard. Externally there is an open plan lawn and drive to the front of the property, providing off street parking. To the rear there is a paved patio area with lawn laid.